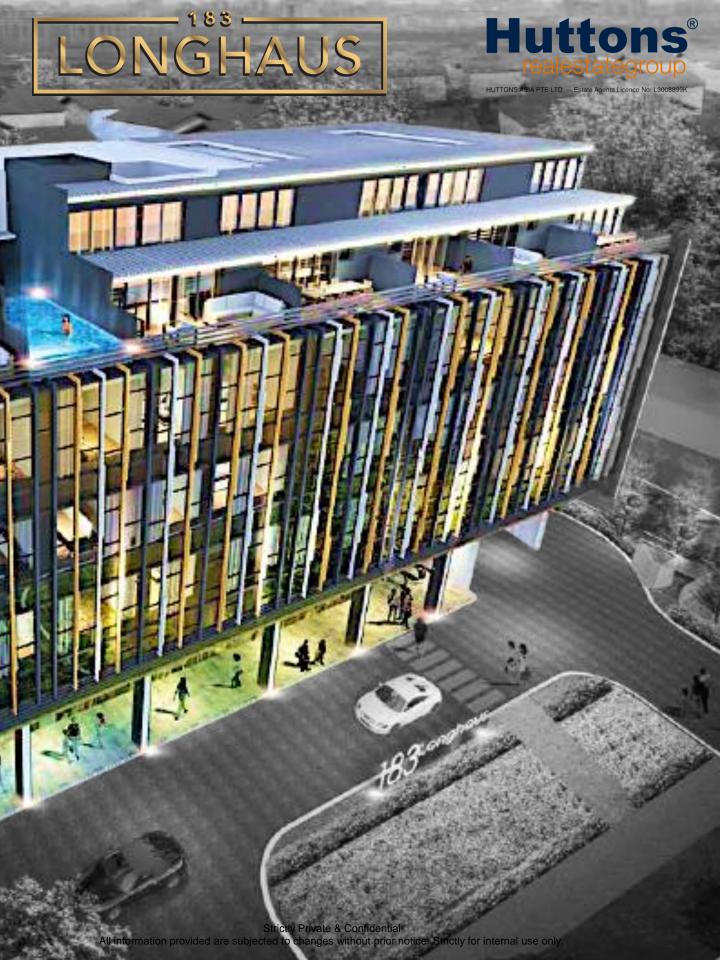

| Project Name               | 183 LONGHAUS                                                                                                                                                                                                   |  |
|----------------------------|----------------------------------------------------------------------------------------------------------------------------------------------------------------------------------------------------------------|--|
| Developer                  | TEE Ventures Pte Ltd                                                                                                                                                                                           |  |
| Description of Development | Proposed Erection of 4-Storey Commercial cum Residential Flats with Attic (40 Units) Development with Jacuzzi Pool, Basement Carparks and Communal Facilities                                                  |  |
| Address                    | 183 Upper Thomson Road, Singapore 574332                                                                                                                                                                       |  |
| Plot Ratio                 | 3.0                                                                                                                                                                                                            |  |
| Tenure of Land             | re of Land Freehold                                                                                                                                                                                            |  |
| District                   | 20 CELEBRATIO                                                                                                                                                                                                  |  |
| Gross Site Area            | 1,575.6 sqm (16,959 <mark>.62 sqft)</mark>                                                                                                                                                                     |  |
| Total Units                | 40 Residential Units + 10 Commercial Units                                                                                                                                                                     |  |
| No. of Storey              | 5 storey (including 1 st storey and attic) + 2 Basement Level                                                                                                                                                  |  |
| Legal Description          | Lot 02236V MK 15                                                                                                                                                                                               |  |
| T.O.P                      | 31 October 2020                                                                                                                                                                                                |  |
| Legal Completion           | 31 October 2023                                                                                                                                                                                                |  |
| Car Park Facilities        | 27 residential basement car parking lots 13 residential mechanized car parking lots 9 commercial basement car parking lots 2 handicap car parking lots 2 motorcycle parking lots                               |  |
| Lift                       | 1 nos passenger lift                                                                                                                                                                                           |  |
| Access                     | Entrance and Egress via Upper Thomson Road. All Residential Units are served by 1 lift and 1 staircase, Basement commercial units are served by 1 lift, 1 escalator, and 2 staircases (emergency escape only). |  |
| Audio Intercom<br>System   | Audio intercom at 1st storey lift lobby and apartment units                                                                                                                                                    |  |
| Architect                  | Metaphor Design + Architecture Pte Ltd                                                                                                                                                                         |  |
| Interior Designer          | Marquis Furniture Gallery Pte Ltd                                                                                                                                                                              |  |

| Size of Jacuzzi Pool | 6.0m long X 3.0m wide X 1.0m deep (approx) at 4 th storey level.                                                                                                                                                                                                                                                                                                                                                                                                                                                                                                                                                                                      |  |
|----------------------|-------------------------------------------------------------------------------------------------------------------------------------------------------------------------------------------------------------------------------------------------------------------------------------------------------------------------------------------------------------------------------------------------------------------------------------------------------------------------------------------------------------------------------------------------------------------------------------------------------------------------------------------------------|--|
| Set Back Distance    | 7.6m building setback                                                                                                                                                                                                                                                                                                                                                                                                                                                                                                                                                                                                                                 |  |
| Ceiling Height       | Basement 2 Level: Lift Lobby - 2.4m Carpark + Driveway – 2.7m Basement 1 Level: Retail Shops - 2.6m / 3.2m Lift Lobby - 2.7m Carpark + Driveway – 4.5m 1 st Storey Level: Restaurant - 2.4m / 5.0m Lift Lobby - 2.7m 2 nd Storey Level: Living/ Dining/ Bedroom/ Open Kitchen - 3.0m Kitchen – 2.4m (Unit Type C1, D1) Bathroom – 2.4m 3 rd Storey Level: Living/ Dining/ Bedroom/ Open Kitchen - 3.0m Kitchen – 2.4m (Unit Type C1, D1) Bathroom – 2.4m 4 th Storey Level: Living/ Dining/ Bedroom – 3.0m / 2.4m Living/ Dining (Unit Type PH8) – 2.7m Kitchen – 2.4m Bathroom – 2.4m Attic: Master Bedroom / Bedroom - 2.5 m / 2.9m Bathroom – 2.4m |  |
| Town Gas             | No Town Gas                                                                                                                                                                                                                                                                                                                                                                                                                                                                                                                                                                                                                                           |  |
| Set Back Distance    | Cold water supply to all bathrooms and kitchen. Hot water supply to all bathrooms only.                                                                                                                                                                                                                                                                                                                                                                                                                                                                                                                                                               |  |